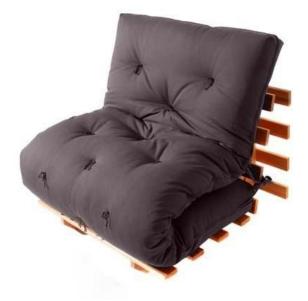

#### **Grey Futon (1 person)**

First, move the futon away from the wall so as to leave a large space where the bed will be opened.

Untie the ties that hold the mattress to the wooden base. Then pull the outermost part of the wooden frame toward you until the entire base is horizontal. Stretch the mattress and it's ready to use.

To dismantle the bed, simply direct the wooden structure to the original position (vertical) and fold the mattress in the format of the figure above.