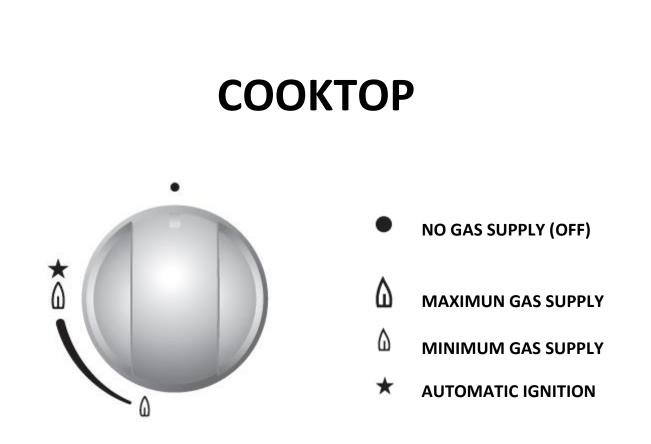

## HOME APPLIANCES

Cooktop

### Washer and Dryer machine

(please request the pdf manual file)

The automatic ignition means that you can operate the burners by using the control buttons only.

1 Push and turn the knob counterclockwise until the "star" position.

2 Then adjust the flame according to the intensity wanted.

To turn off the burner flame, turn the knob clockwise to the off position.