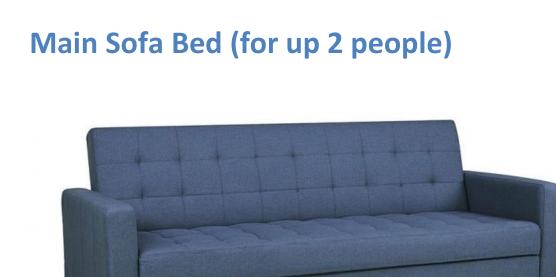

+55 21 2334-6804

Galeão / Tom Jobim International Airport +55 21 3398-5050 / 0800-999099

Santos Dumont Airport 0800-244646

To use the sofa in the bed function, for up to 2 people, bring it forward so as to leave a space between the sofa backrest and the wall.

On the back of the backrest, open the zippers and pull out the 2 wooden feet. Then recline the backrest.

Weight allowed: 200 kg