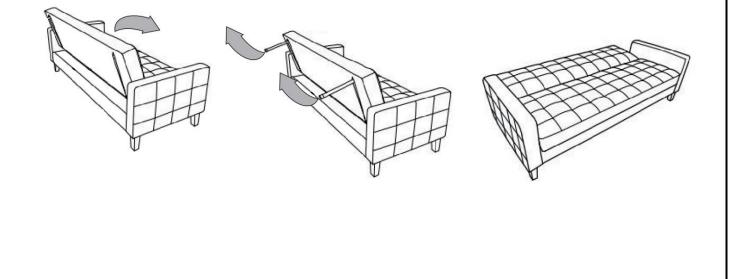

+55 21 2334-6804

Galeão / Tom Jobim International Airport +55 21 3398-5050 / 0800-999099

Santos Dumont Airport 0800-244646

To use the sofa in the bed function, for up to 2 people, bring it forward so as to leave a space between the sofa backrest and the wall.

On the back of the backrest, open the zippers and pull out the 2 wooden feet. Then recline the backrest.

Weight allowed: 200 kg