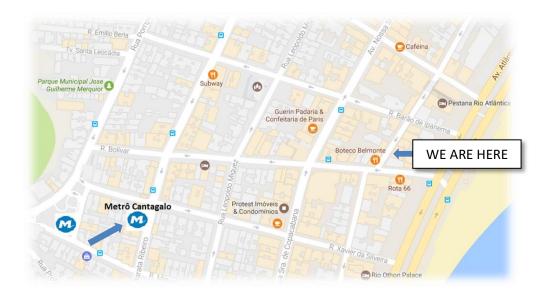

2255-2598 Le Ble Noir – French cuisine Rua Xavier da Silveira, 19 (21) 2267-6969

**Braseiro** – *Steakhouse* Rua Domingos Ferreira, 214 (21) 2547-9866

El Born – *Spanish/Tapas* Rua Bolívar, 17 A (21) 3496-1781

**Deck Lounge Bar** – Hotel Pestana terrace bar Avenida Atlântica, 2964 (21) 2548-6332

**Restaurante Skylab** – Hotel Rio Othon Palace Avenida Atlântica, 3264 – nice views (21) 2106-1666

Istambul – Arab cuisine Rua Domingos Ferreira, 221 (21) 2235-1886

McDonald's - Av. Nossa Sra. de Copacabana, 967 (21) 2523-5082

Burger King - Av. Nossa Sra. de Copacabana, 915

#### **Supermarkets**

**Princesa** Rua Bolívar, 34

**Zona Sul** Av. Nossa Sra. de Copacabana, 936

#### Pão de Açúcar

Av. Nossa Sra. de Copacabana, 749

#### Public transport - Cantagalo underground station (450 m)



#### Taxis

**Tele Copacabana -** Rua Raimundo Correia, 53 - Copacabana (21) 2235-3849

**Constáxi -** Rua Constante Ramos, 145 - Copacabana (21) 2256-3784

**Cootramo** – Executive taxis (21) 3976-9944

#### Parkings

Lena Park - Rua Domingos Ferreira, 122 - Copacabana (21) 3268-9963

gEpark - Rua Xavier da Silveira, 58 - Copacabana (21) 98802-4706

#### **Pharmacies and hospitals**

Centro Municipal de Saúde João Barros Barreto (Public) R. Tenreiro Aranha, s/n – Copacabana (close to Siqueira Campos underground station) (21) 3208-5368

**São Lucas Hospital** (*Private*) Tv. Frederico Pamplona, 32 - Copacabana (21) 2545-4000

#### Hospital Copa D'Or (*Private*) Rua Figueiredo de Magalhães, 875 - Copacabana (21) 2545-3600

Droga Raia (Pharmacy) Av. Nossa Sra. de Copacabana, 919 (21) 2548-