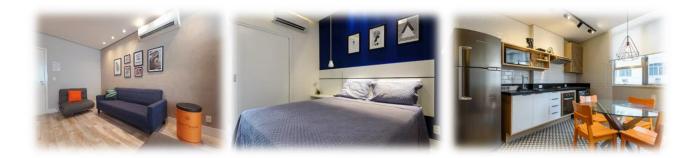

#### Furniture and decoration

| Living room                  | 6 large plates                               |
|------------------------------|----------------------------------------------|
| 1 48 inch Sony TV            | 6 dessert plates                             |
| 1 blue sofa bed for 2 people | 6 small plates                               |
| 1 gray futon for 1 person    | 6 bowls                                      |
| 1 orange poultry             | 6 glasses                                    |
| 1 gray futon                 | 6 glasses of wine                            |
| 6 decorative pictures        | 6 knives                                     |
| 1 vase of plant              | 6 forks                                      |
| 1 guest information book     | 6 spoons                                     |
|                              | 6 spoons for dessert                         |
| <u>Kitchen</u>               | 2 pans                                       |
| 1 microwave oven             | 1 frying pan                                 |
| 1 table with glass top       | 1 set of utensils (universal spoon, spatula, |
| 4 chairs                     | skimmer, shell)                              |
|                              | 1 sandwich maker                             |
| <u>Bedroom</u>               | 1 blender                                    |
| 1 queen bed                  | 2 table breaks                               |
| 3 decorative pictures        | 1 set of placemats – 4 pieces                |
|                              | 6 jars                                       |
|                              | 1 oven glover                                |
| WC                           | 1 jug                                        |
|                              | 1 bottle opener                              |
| 1 hairdryer                  | 1 dish drainer                               |
| 1 carpet                     | 1 soap holder                                |
| 1 trash can                  | 1 clothesline                                |
| 1 brush                      | 1 trash can                                  |
|                              |                                              |